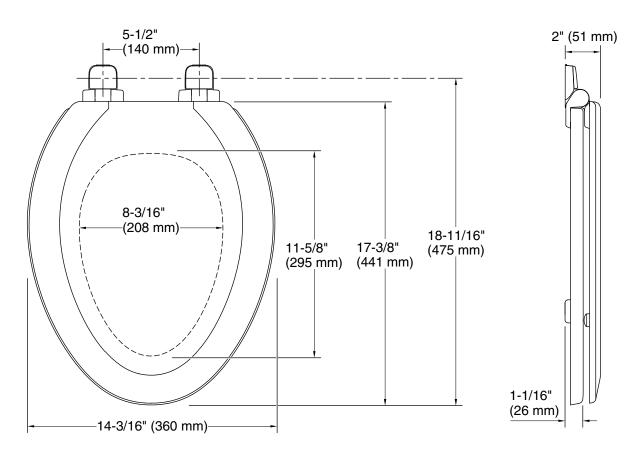

## **Technical Information**

All product dimensions are nominal.Seat shape type:ElongatedSeat front type:Closed-frontSeat-mounting<br/>holes:5-1/2" (140 mm)